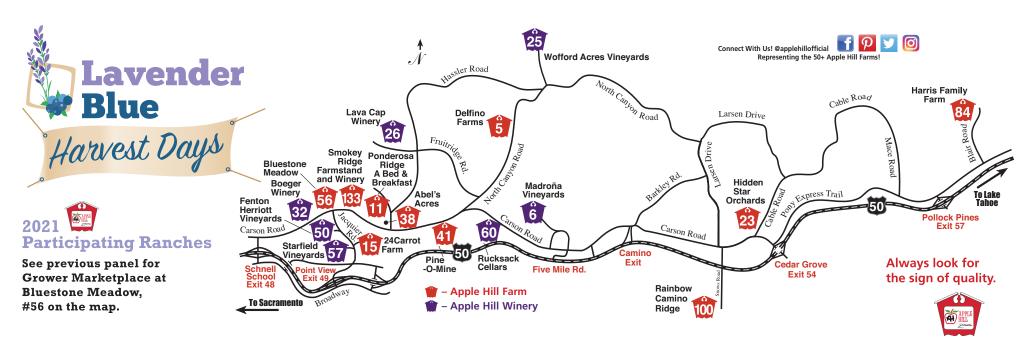

#### **Bluestone Meadow Lavender Farm #56:**

2025 Carson Rd., Placerville

Experience the bloom and everything lavender. Pick your own bouquet, learn to make a wreath or wand and learn all about lavender from the "Lavender Answer Guy". We have your favorite soaps and lotions available as well as some yummy lavender treats. For your best experience make an advanced reservation at bluestonemeadow.com New this year - Kid Zone - a play area specially designed for kids 2-10 (additional admission fee).

# **Apple Hill Grower Marketplace**

Don't miss the grower marketplace at Bluestone Meadow for the wonderful offerings from the following Apple Hill® Growers.

# **Apple Pantry #37:**

Selling mini lavender and blueberry cheesecakes and blueberry crumb pies.

#### **Apple Ridge #20**

Offering our delicious baked goods for sale.

#### Flying V Farm #3

We'll be selling our organic blueberries, strawberries, and cherries grown just a stone's throw from Bluestone Meadow.

#### **Grandpa's Cellar #1**

We'll be selling our jams, syrups, and pancake mixes along with our lavender pancake mix, lavender syrup and a lavender cookie.

#### **Hidden Star Camino #23**

We'll have our cider, sparkling juice and specialty drinks featuring lavender and blueberries.

#### Silverthorn Meadows #83

We're selling beautiful nature themed sticky notes (flowers and leaves).

# **Sloan Winters Mountain Orchard & Garden #12**

Selling our tasty jams and jellies.

#### Abel's Apple Acres #38:

2345 Carson Rd., Placerville
Visit us for kids activities - the maze, sand art and mining.
We'll also have some frozen pies and candy as well as fresh donuts. (530) 626-0138

# **Boeger Winery #32**

1709 Carson Rd., Placerville
Offering a special lavender-infused wine cocktail. **boegerwinery.com** 

#### **Delfino Farms #5:**

3205 North Canyon Rd., Camino
Come visit our Joan's Apple Bakery and Edio Vineyards
Tasting Room. Our bakery will be selling Strawberry Rhubarb,
Strawberry, Cherry, and Blueberry desserts for Lavender
Blue Days. Enjoy a wine tasting at Edio Vineyards and end
your visit with a seasonal treat from Joan's Apple Bakery.

#### **Fenton Herriot Vineyards #50:**

120 Jacquier Ct., Placerville "Bottle Your Own" and/or wine tasting flights, outdoors. Reservations not required. **fentonherriott.com/visit** 

#### **Harris Family Farm #84:**

2640 Blair Rd., Pollock Pines

We will be selling lavender mini donuts, lavender lemonade, and other lavender and blueberry pastries. Check our website for kids activities. For reservations and pre-sales visit harrisfamilyfarm.com. 530-644-2194

#### **Hidden Star Camino #23:**

2740 Cable Ln., Camino
Featuring blueberry and lavender inspired pastries and blueberry lemon lavender hard cider.

#### Lava Cap Winery #26:

2221 Fruitridge Rd., Placerville

We invite participants to visit Lava Cap to enjoy a glass of wine in our Lavender covered garden! Outside food is allowed, picnic tables are available on a first come first served basis. Info & tasting reservations, call (530) 621-0175

### Madroña Vineyards #6:

2560 High Hill Rd., Placerville

Open for wine tasting by reservation. Or visit our sister winery, Rucksack Cellars, for a Lavender Wreath Class on June 23. Details at Rucksack Cellars (#60, at right).

#### Pine-O-Mine Ranch #41:

2620 Carson Rd., Placerville

Food, shakes and blueberry lemonade available for purchase to enjoy in our picnic area. **facebook.com/pineomine** 

#### Ponderosa Ridge Bed & Breakfast #11:

2360 Union Ridge Rd., Placerville

Extend your stay in the area these weekends and enjoy 20% off your room and be treated to blueberry pancakes and a lavender gift basket. Use promo code JUN21.

# Rainbow Camino Ridge #100:

3010 Snows Rd. (at Fuji Ct.), Camino
Open for You Pick blueberries on Saturdays & Sundays, 7am-1pm
June 19, 20, 26, 27. Reservations required.
rainboworch@gmail.com, rainboworchards.net

#### Rucksack Cellars #60:

3030 Carson Rd., Placerville

Create your own dried Lavender Wreath at our outside workshop on June 23 while you sip a glass of wine and create something beautiful and organic for your home. **rucksackcellars.com** 

#### **Smokey Ridge Farmstand & Winery #133:**

2160 Carson Rd., Placerville

We will be providing tastes of lavender infused rose' sangria and provide a recipe. Reservations required **smokeyridgeranch.com** 

#### **Starfield Vineyards #57:**

2750 Jacquier Ct., Placerville

Open by prior reservation on website or (530) 748-3085. Reservations required. **starfieldvineyards.com/visit** 

#### 24Carrot Farm #15:

2731 Jacquier Rd., Placerville

Stop by for our lavender plant starts and certified organic seasonal produce. **24carrotfarms.com** 

#### **Wofford Acres Vineyards #25:**

1900 Hidden Valley Ln., Camino.

Enjoy 20% off any glass or bottle! Groups limited to 6 people and confirmed 24-hours-in-advance, reservations required. info@wavwines.com.